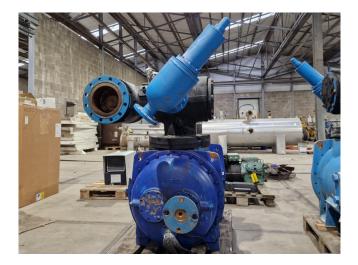

#### Used Howden MK5/WRV255 19326

Used Howden MK5/WRV255 19326 screw compressor on NH3 complete with a sight glass. The compressor has a displacement of 2630 m<sup>3</sup>/h at 3000 RPM.

\*Why choose for HOSBV? We are not only the largest used refrigeration specialist in Europe, but also, we deliver all equipment soley if it has passed our extensive quality test and after it has been cleaned industrially. \*If requested we are happy to arrange your shipment.