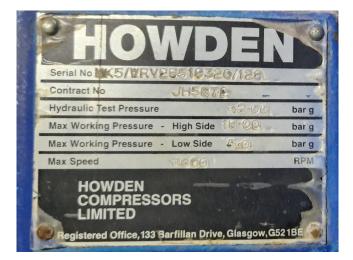

### Howden MK5/WRV255 19326

### **Specifications**

| Marque                            | Howden               |
|-----------------------------------|----------------------|
| Le type                           | MK5/WRV255 19326     |
| Réfrigérant                       | NH 3 (ammonia)       |
| kW at $+10^{\circ}C/+40^{\circ}C$ | 3760,0               |
| kW at 0ºC/+40ºC                   | 2520,0               |
| kW at -5ºC/+40ºC                  | 2010,0               |
| kW at -10ºC/+40ºC                 | 1580,0               |
| Voyant                            | 1                    |
| m3 / h                            | 2630 m³/h - 3000 RPM |
| Tailles                           | 1700x1100x1500 mm    |
|                                   | (LxWxH)              |
| Stock                             | 3                    |