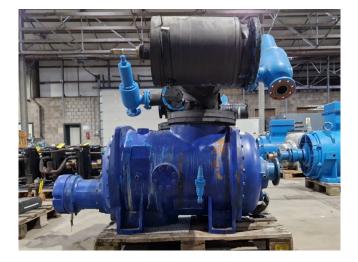

#### Used Howden MK5/WRV255 19326

Used Howden MK5/WRV255 19326 screw compressor on NH3 complete with a sight glass. The compressor has a displacement of 2630 m<sup>3</sup>/h at 3000 RPM.

\*Why choose for HOSBV? We are not only the largest used refrigeration specialist in Europe, but also, we deliver all equipment soley if it has passed our extensive quality test and after it has been cleaned industrially. \*If requested we are happy to arrange your shipment.