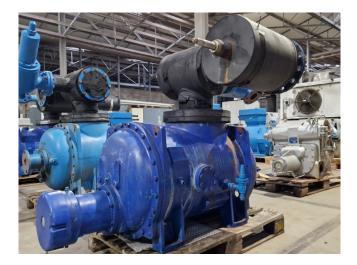

#### Used Howden MK5/WRV255 19326

Used Howden MK5/WRV255 19326 screw compressor on NH3 complete with a sight glass. The compressor has a displacement of 2630 m<sup>3</sup>/h at 3000 RPM.

\*Why choose for HOSBV? We are not only the largest used refrigeration specialist in Europe, but also, we deliver all equipment soley if it has passed our extensive quality test and after it has been cleaned industrially. \*If requested we are happy to arrange your shipment.