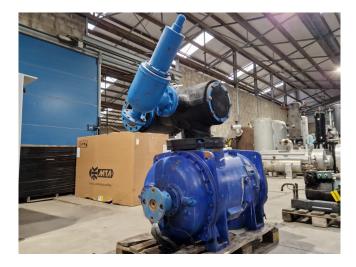

#### Used Howden MK5/WRV255 19326

Used Howden MK5/WRV255 19326 screw compressor on NH3 complete with a sight glass. The compressor has a displacement of 2630 m<sup>3</sup>/h at 3000 RPM.

\*Why choose for HOSBV? We are not only the largest used refrigeration specialist in Europe, but also, we deliver all equipment soley if it has passed our extensive quality test and after it has been cleaned industrially. \*If requested we are happy to arrange your shipment.