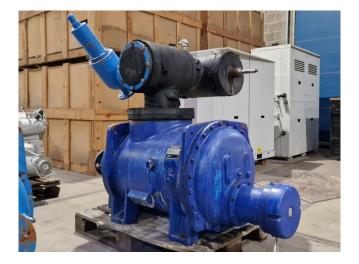

#### Used Howden MK5/WRV255 19326

Used Howden MK5/WRV255 19326 screw compressor on NH3 complete with a sight glass. The compressor has a displacement of 2630 m<sup>3</sup>/h at 3000 RPM.

\*Why choose for HOSBV? We are not only the largest used refrigeration specialist in Europe, but also, we deliver all equipment soley if it has passed our extensive quality test and after it has been cleaned industrially. \*If requested we are happy to arrange your shipment.