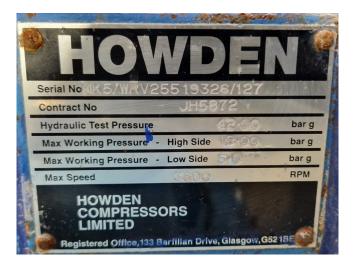

### Howden MK5/WRV255 19326

### **Specifications**

| Marque                            | Howden               |
|-----------------------------------|----------------------|
| Le type                           | MK5/WRV255 19326     |
| Réfrigérant                       | NH 3 (ammonia)       |
| kW at $+10^{\circ}C/+40^{\circ}C$ | 3760,0               |
| kW at 0ºC/+40ºC                   | 2520,0               |
| kW at -5ºC/+40ºC                  | 2010,0               |
| kW at -10ºC/+40ºC                 | 1580,0               |
| Voyant                            | 1                    |
| m3 / h                            | 2630 m³/h - 3000 RPM |
| Tailles                           | 1700x1100x1500 mm    |
|                                   | (LxWxH)              |
| Stock                             | 3                    |