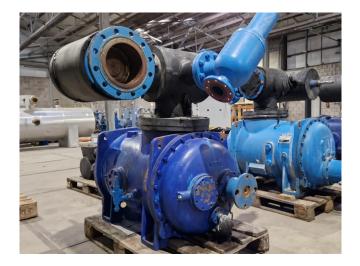

#### Used Howden MK5/WRV255 19326

Used Howden MK5/WRV255 19326 screw compressor on NH3 complete with a sight glass. The compressor has a displacement of 2630 m<sup>3</sup>/h at 3000 RPM.

\*Why choose for HOSBV? We are not only the largest used refrigeration specialist in Europe, but also, we deliver all equipment soley if it has passed our extensive quality test and after it has been cleaned industrially. \*If requested we are happy to arrange your shipment.