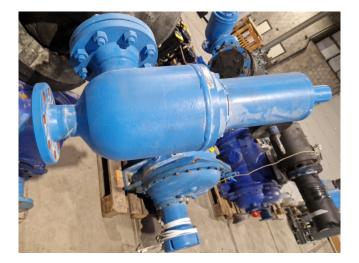

#### Used Howden MK5/WRV255 19326

Used Howden MK5/WRV255 19326 screw compressor on NH3 complete with a sight glass. The compressor has a displacement of 2630 m<sup>3</sup>/h at 3000 RPM.

\*Why choose for HOSBV? We are not only the largest used refrigeration specialist in Europe, but also, we deliver all equipment soley if it has passed our extensive quality test and after it has been cleaned industrially. \*If requested we are happy to arrange your shipment.