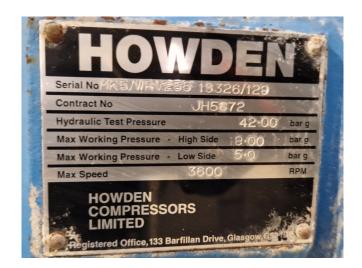

### Howden MK5/WRV255 19326

### **Specifications**

| Marque                            | Howden               |
|-----------------------------------|----------------------|
| Le type                           | MK5/WRV255 19326     |
| Réfrigérant                       | NH 3 (ammonia)       |
| kW at $+10^{\circ}C/+40^{\circ}C$ | 3760,0               |
| kW at 0ºC/+40ºC                   | 2520,0               |
| kW at -5ºC/+40ºC                  | 2010,0               |
| kW at -10ºC/+40ºC                 | 1580,0               |
| Voyant                            | 1                    |
| m3 / h                            | 2630 m³/h - 3000 RPM |
| Tailles                           | 1700x1100x1500 mm    |
|                                   | (LxWxH)              |
| Stock                             | 3                    |

#### Used Howden MK5/WRV255 19326

Used Howden MK5/WRV255 19326 screw compressor on NH3 complete with a sight glass. The compressor has a displacement of 2630 m<sup>3</sup>/h at 3000 RPM.

\*Why choose for HOSBV? We are not only the largest used refrigeration specialist in Europe, but also, we deliver all equipment soley if it has passed our extensive quality test and after it has been cleaned industrially. \*If requested we are happy to arrange your shipment.