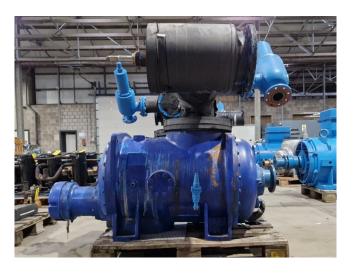

#### Used Howden MK5/WRV255 19326

Used Howden MK5/WRV255 19326 screw compressor on NH3 complete with a sight glass. The compressor has a displacement of 2630 m<sup>3</sup>/h at 3000 RPM.

\*Why choose for HOSBV? We are not only the largest used refrigeration specialist in Europe, but also, we deliver all equipment soley if it has passed our extensive quality test and after it has been cleaned industrially. \*If requested we are happy to arrange your shipment.